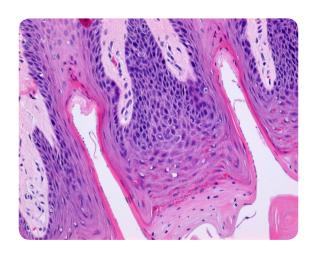

## ISOSLIDE® H&E control slides

Verify your standard hematoxylin and eosin staining patterns in histological applications with ISOSLIDE® H&E control slides. These slides enable the clear detection of nuclei, epithelia, muscle and connective tissue elements.

## **Benefits**

- High quality nuclear and cytoplasmic staining
- Used to determine batch-to-batch consistency of H&E staining
- Supports the QA process in Pathology
- · CE-certified, IVD product

<sup>\*</sup>A box of slides contains 25 paraffin-embedded tissue specimens on glass slides, including 1 pre-stained control slide and 24 unstained slides.